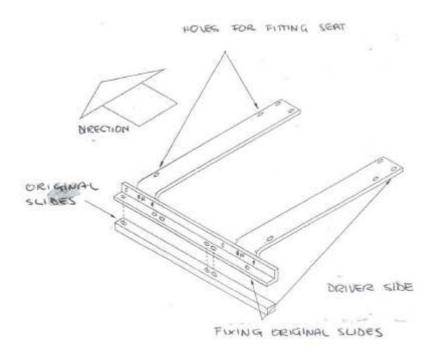

## **ENGLISH - Seat subframe**

The SPARCO subframe dor Renault Clio I (1990 $\rightarrow$ 1998) is suitable to use original slides. The adaptors must be fitted on original slides and then, on the slides, the seat.

In the picture below is shown the driver seat fiting; for co-driver seat the position of subframe must be rotate  $180^{\circ}$  and holes not used in the picture should be used.

Two holes with "R" letter must be used for driver and co-driver position. For PRO2000 seat, please use two spacers between the adaptor and the seat to take the seat 3 cm up.